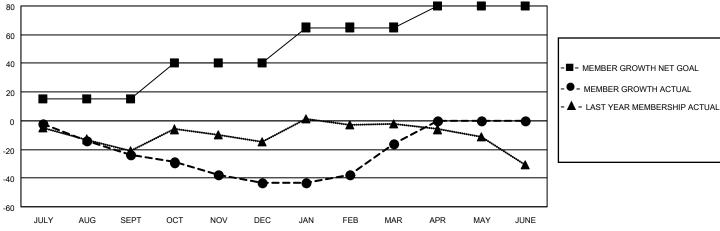

## MONTHLY MEMBERSHIP PROGRESS REPORT

LOCATION ONTARIO District A 2 Results as of: 3/31/2021

| Clubs                 |               |           |               | Members               |                        |                         |                                                    |
|-----------------------|---------------|-----------|---------------|-----------------------|------------------------|-------------------------|----------------------------------------------------|
| RESULTS FOR 2020-2021 |               |           |               | RESULTS FOR 2020-2021 |                        |                         |                                                    |
| QUARTER               | NEW CLUB GOAL | NEW CLUBS | DROPPED CLUBS | QUARTER MEME          | BER GROWTH NET<br>GOAL | MEMBER GROWTH<br>ACTUAL | DROPPED<br>MEMBERS ACTUAL<br>(including transfers) |
| JULY/AUG/SEPT         | 0             | 0         | 0             | JULY/AUG/SEPT         | 15                     | 10                      | 31                                                 |
| OCT/NOV/DEC           | 0             | 0         | 0             | OCT/NOV/DEC           | 25                     | 24                      | 39                                                 |
| JAN/FEB/MAR           | 1             | 0         | 0             | JAN/FEB/MAR           | 25                     | 36                      | 8                                                  |
| APR/MAY/JUNE          | 0             | 0         | 0             | APR/MAY/JUNE          | 15                     | 0                       | 0                                                  |